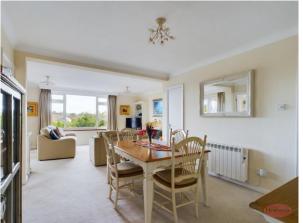

Lounge/Diner 25' 4" x 18' 2" (7.72m x 5.53m)

Kitchen 15' 8" x 8' 7" (4.77m x 2.61m)

Bedroom 1 13' 6" x 9' 2" (4.11m x 2.79m)

Bedroom 2 10' 6" x 10' 5" (3.20m x 3.17m)

moo.snosinob.www

Mayfair Cashel House, London, W1U 3JT **0870 112 7099** 