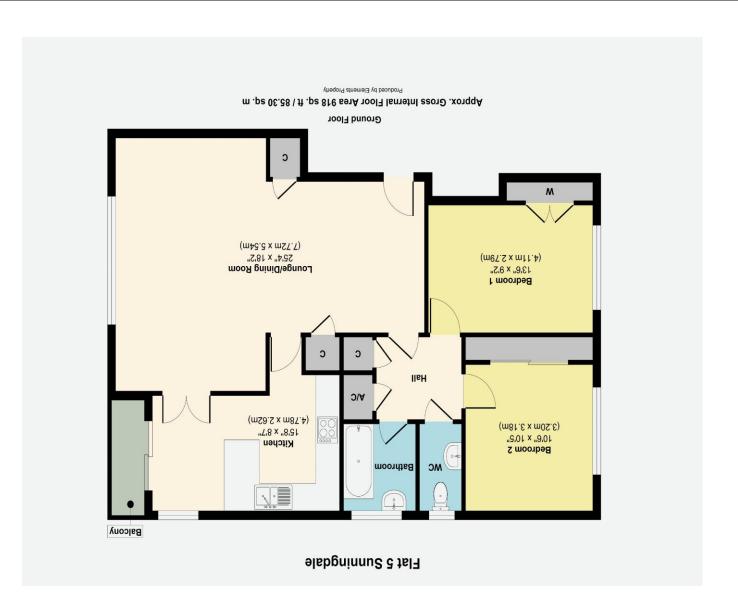

Lounge/Diner 25' 4" x 18' 2" (7.72m x 5.53m)

Kitchen 15' 8" x 8' 7" (4.77m x 2.61m)

Bedroom 1 13' 6" x 9' 2" (4.11m x 2.79m)

Bedroom 2 10' 6" x 10' 5" (3.20m x 3.17m)

moo.snosinob.www

Mayfair Cashel House, London, W1U 3JT **0870 112 7099** 