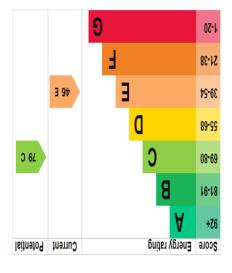

You'll be pleased to know that pets are allowed in the apartment, and it comes with a share of freehold. The lease has 982 years left, and the maintenance charge is £2030.00 per annum, payable in two instalments.